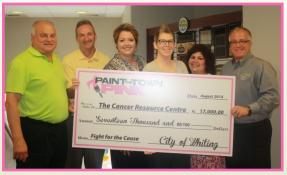

## Whiting turns Pink into GREEN

For the past four years (left to right) Whiting Mayor Joe Stahura, John Haynes (clerk-treasurer), Stephanie Madison (co-founder), Kathleen Ulm (co-founder) and Angela Moore, director of Marketing for St. Catherine Hospital have coordinated Paint the Town Pink, a monthlong city-wide event held in May to raise awareness and funds for breast cancer research and treatment. To date, some \$40,000 has been raised from activities that include a breast cancer walk, school and business fundraisers and a "Crush Cancer" fundraiser during Car Cruise Night. Here the committee presents a \$17,000 check to Anthony Andello, director of the Cancer Resource Centre (far right) for their efforts last May.